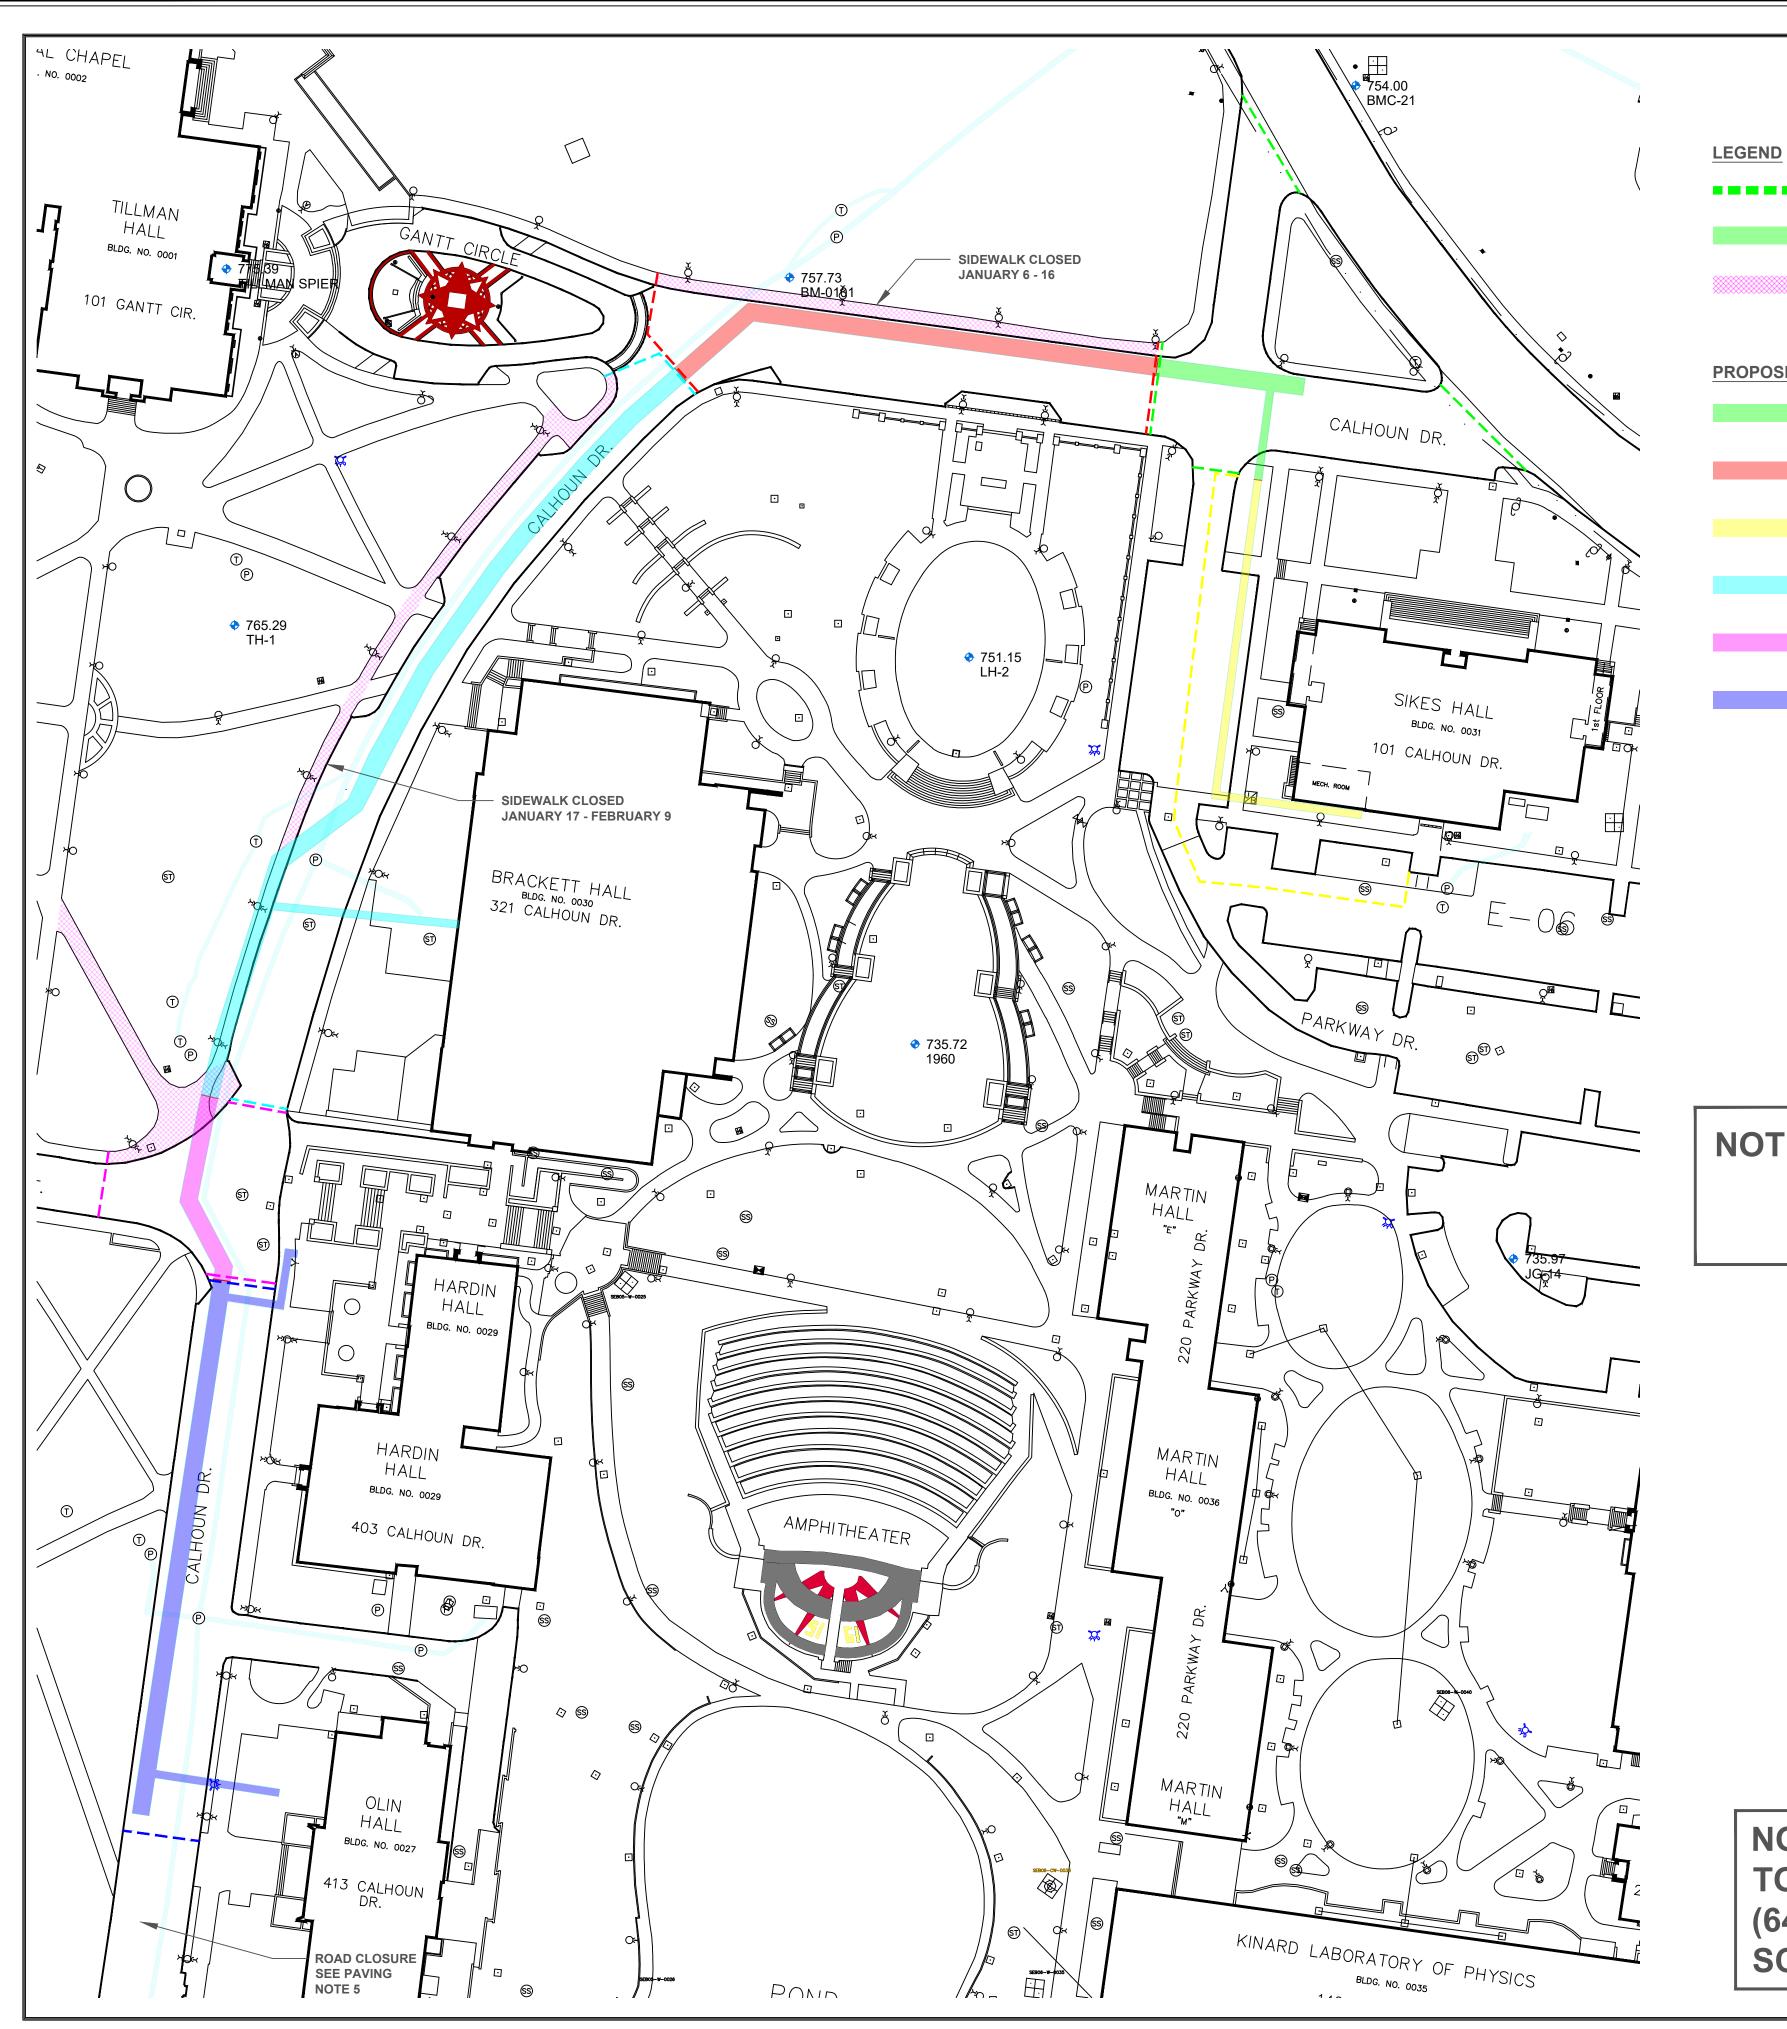

PROPOSED AREA TO BE CLOSED DURING PERIOD INDICATED

PROPOSED UTILITY EXCAVATION

SIDEWALK CLOSED DURING PERIODS INDICATED

\*\*\* SIDEWALK ALONG EAST SIDE OF CALHOUN WILL REMAIN OPEN DURING CONSTRUCTION.

PROPOSED SCHEDULE

ENTIRE INTERSECTION UP TO HWY 93 CLOSED SATURDAY JAN 6 - SUNDAY JAN 7.

**GREEN SECTION TO BE OPEN MONDAY JAN 8** 

PARKWAY DR. INTERSECTION TO TILLMAN HALL CLOSED SATURDAY JAN 6 - TUESDAY JAN 16. RED SECTION TO BE OPEN SATURDAY JAN 17

PARKING AND HALF OF THE DRIVE ISLE ON WEST SIDE OF SIKES HALL CLOSED SATURDAY JAN 13 - MONDAY JAN 15. YELLOW SECTION TO BE OPEN TUESDAY JAN 16. (SOUTHERN TWO PARKING SPOTS MAY STILL BE BLOCKED ON JAN. 16TH)

TILLMAN HALL TO FORT HILL INTERSECTION CLOSED WEDNESDAY JAN 17 - FRIDAY FEB 9. CYAN SECTION TO BE OPEN SATURDAY FEB 10

FORT HILL INTERSECTION CLOSED SATURDAY FEB 3 - SUNDAY FEB 4.

MAGENTA SECTION TO BE OPEN MONDAY FEB 5

FORT HILL INTERSECTION TO OLIN HALL CLOSED MONDAY FEB 12 - FRIDAY MARCH 2. \*\*NOTE PARALELL PARKING ALONG CALHOUN IN FRONT OF OLIN HALL WILL BE CLOSED DUE TO NO TURN AROUND

BLUE SECTION TO BE OPEN SUNDAY MARCH 4

1. TRENCHES WILL BE BACKFILLED WITH STONE UPON COMPLETION OF UTILITY

INSTALLATION IN ORDER TO GET THE ROAD BACK INTO OPERATION.

2. PAVING FOR THE FIRST HALF OF THE PROJECT (SIKES HALL TO WHERE UTILITY TRENCH MOVES UNDER SIDEWALK AT BRACKETT HALL) WILL TAKE PLACE SATURDAY JAN 27.

3. PAVING FOR THE SECOND HALF OF THE ROAD (FORT HILL INTERSECTION TO UTILITY TERMINATION AT OLIN HALL) WILL TAKE PLACE SATURDAY MARCH 3.

4. SHOULD WEATHER PREVENT PAVING OPERATIONS ON THE DATES LISTED ABOVE, PAVING WOULD BE SCHEDULED FOR THE FOLLOWING SATURDAY.

5. CALHOUN DRIVE WILL BE CLOSED ON THE SOUTHER END AT MOTORCYCLE/SCOOTER

NOTE: DATES LISTED ABOVE ARE SUBJECT TO **CHANGE BASED ON WEATHER AND** OTHER FACTORS UNFORSEEN.

NOTE: COORDINATE ANY IMPORTANT DELIVERIES TO AFFECTED BUILDINGS WITH JAY WHITMIRE (643-6023) TO GET ACCESS IN ADVANCE OF SCHEDULED DELIVERY.