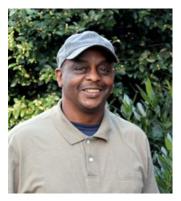

Pastor Samuel White, pictured above, delivering comments during the Ceremony.

A 50—plus year tradition, in Franklin County, GA, resumed after being postponed for two years due to the COVID pandemic. This MLK Celebration is one of the oldest ones in Northeast Georgia! The original story and photos were published in the Franklin County Citizen Leader on January 19, 2023.