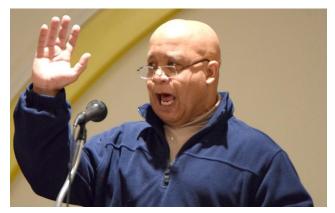

### **Facilities Team Members David Johnson and Sam White** Participated In A Martin Luther King, Jr. Celebration:

Reverend David Johnson, pictured above, reenacting Dr. Martin Luther King Jr's "I Have A Dream" speech.

Pastor Samuel White, pictured above, delivering comments during the Ceremony.

A 50—plus year tradition, in Franklin County, GA, resumed after being postponed for two years due to the COVID pandemic. This MLK Celebration is one of the oldest ones in Northeast Georgia! The original story and photos were published in the Franklin County Citizen Leader on January 19, 2023.