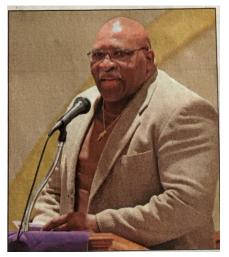

### **Facilities Team Members David Johnson and Sam White** Participated In A Martin Luther King, Jr. Celebration:

Reverend David Johnson, pictured above, reenacting Dr. Martin Luther King Jr's "I Have A Dream" speech.

Pastor Samuel White, pictured above, delivering comments during the Ceremony.

A 50—plus year tradition, in Franklin County, GA, resumed after being postponed for two years due to the COVID pandemic. This MLK Celebration is one of the oldest ones in Northeast Georgia! The original story and photos were published in the Franklin County Citizen Leader on January 19, 2023.