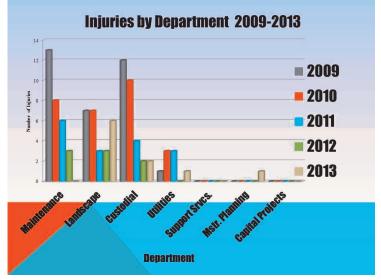

y 1 – December 31 of each year.)

An employee will become disqualified for the Individual Safety Incentive Award during a program period under the following circumstances:

- 1. The employee does not report an accident or willfully attempts to hide an accident,
- The employee does not wear the proper PPE to perform work tasks as required,
- The employee does not attend all required safety training for the calendar year.

#### **Award**

When an employee achieves 100 points, as verified by the shop safety representative and the UF Safety Coordinator/Manager, the individual will be rewarded with a \$25 gift of his/her choice from the UF Safety Award Catalog. If the employee chooses to save earned points for the period to attain a higher gift item (up to \$50), he/she

(Continued on page 2)



### **Campus Kudos**



**Nuts & Bolts** 

Mr. Wells/Mr. Smith

This letter is to express our gratitude for the continued effort that your team has provided on various University Housing & Dining projects over the 2013 Fall Semester. The successful completion of these projects has helped us to continue to provide food and shelter for Clemson University students, faculty, and staff and achieve many of our departmental goals. We value you as a partner and look forward to future endeavors.

Thank you,

Doug Hallenbeck, Ph.D Assoc. VP & Executive Director of Housing & Dining

Randy Rice, Director of Housing & Dining

Anthony Harvey, Assoc. Director for Residential & Dining Facilities

James Bonney, PE, LEED AP Assoc. Dir. of Residential Facilities

Bill McCulley, Res. District Manager Housin