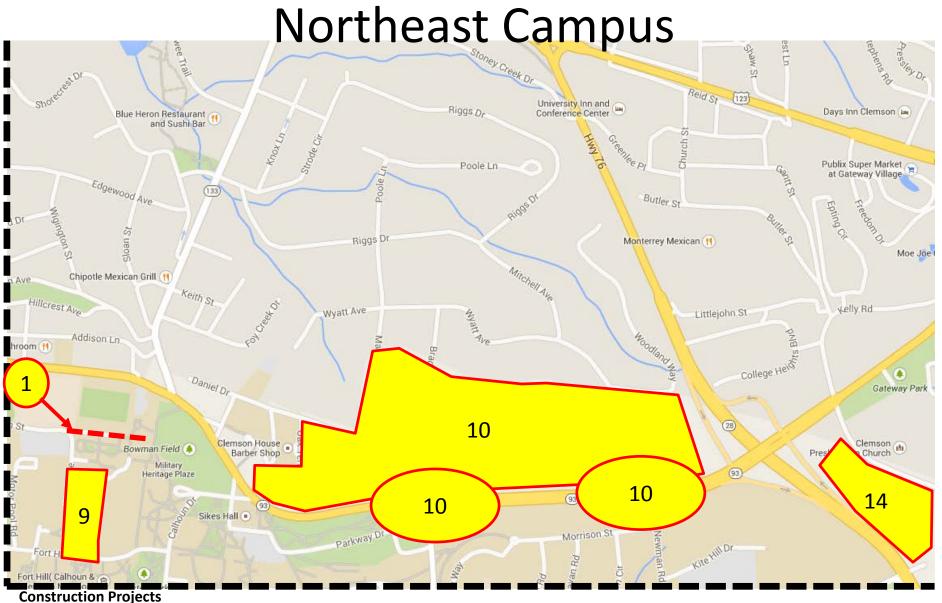

#### **Construction Projects**

- 1. Electrical Duct Bank (BrM)
- 2. Hwy 93 Sanitary Sewer (CC)
- 3. Football Operations Facility (PB)
- 4. Not Used
- 5. Little John Renovation (BM)
- 6. West Campus Energy Plant (SZ)

- 8. Ravenel Rd Stormwater (JG)
- 8.1 Ave of Champions Closure (DF)
- 9. Core Campus (TJ)
- 10. Douthit Hills / Hwy 93 (MP)
  - 11. Watt 4<sup>th</sup> Floor Completion (BM)
- 12. Central Campus Paving (BT)
- 13. Barnes Student Activity Center (KM)
- 7. West Campus Satellite Parking (JG) 14. East Campus Satellite Parking Lot (MS)

- 15. Jordan Hall Various Improvements (Various, MS)
- 16. Lee I & III Various Improvements (Various, MS)
- 17. Water Tower (MP)
- 18. Byrnes Hall Switchgear Replacement (DB)

See "Other Disruptions" Slide for Assigned Project Manger Initial List

- 1. Electrical Duct Bank
- 9. Core Campus
- 10. Douthit Hills / Hwy 93
- 14. East Campus Parking Lot