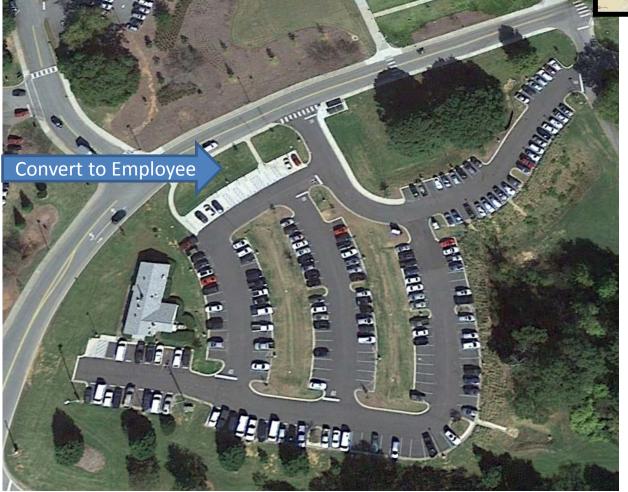

*

- 1. Football Operations Center Parking Lot
- 2. Hwy 76 (R-6) Parking Lot
- 3. Snow Family Recreation Parking Lot
- 4. Core Campus Parking Spaces
- 5. Central Campus Parking Spaces
- 6. R01 (Kite Hill) Parking Spaces
- 7. E21 (Cherry Rd) Parking Spaces

#### **Future Projects**

- 1. Feasibility Study for a Solar Powered Covered Bike Shelter Near Lowry and the Watt Innovation Center
- 2. Ravenel Satellite Parking Lot
- 3. Bike Share Program

## **Football Operations Parking**









## **Central Campus Parking**



## **Central Campus Parking** East Library (E15) +3 Employee Spaces, Lambda Street + 14 Student 1 2 LED Lighting and an EV Charging Station **Commuter Spaces** Phase 2 STI – Add 25 Employee Spaces 3 Phase 1



#### Add 130 Resident Spaces

Ν

## E-21 (Cherry Rd) Parking





## **Barnes Student Center Parking**



Ν

### Future Parking Initiatives Lowry Covered Bike Shelter





### Future Parking Initiatives Bike Share



## Thank You