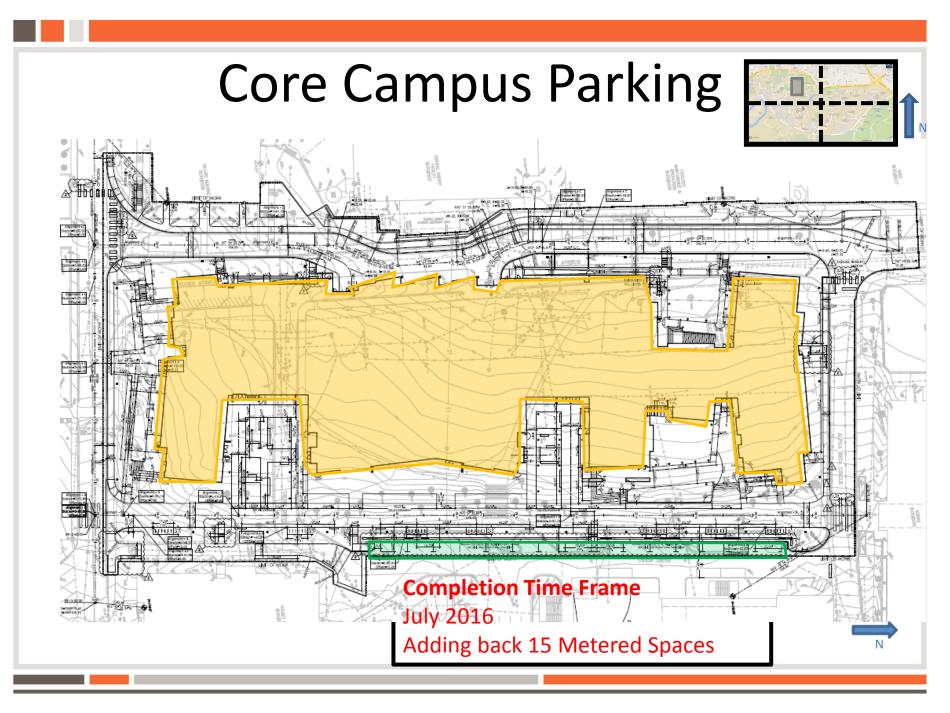

### **Current Projects**

- 1. Football Operations Center Parking Lot
- 2. Hwy 76 (R-6) Parking Lot
- 3. Snow Family Recreation Parking Lot
- 4. Core Campus Parking Spaces
- 5. Central Campus Parking Spaces
- 6. R01 (Kite Hill) Parking Spaces
- 7. E21 (Cherry Rd) Parking Spaces