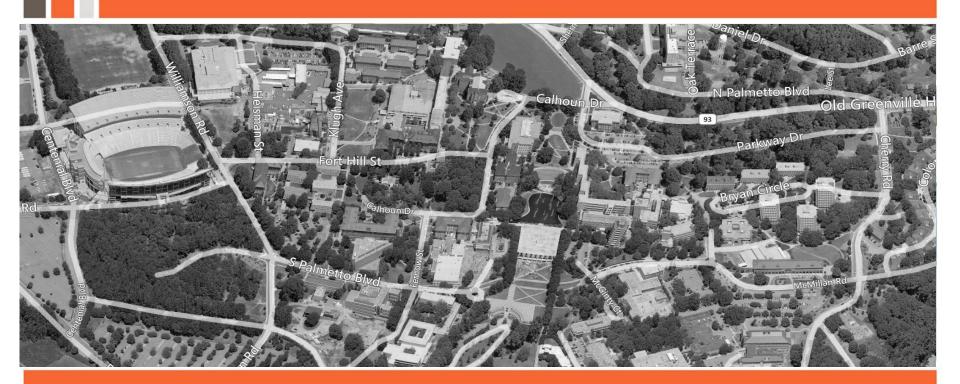

### Core Campus Summer Road Work/Site Work

Note:

- 1. Alpha Beta/Klugh
- 5/16 5/22 Single Lane NO TRUCKS
- 6/27 7/22 Klugh/Alpha Beta
  CLOSED
- 6/27 7/29 SIDEWALK CLOSED
- 2. University Facilities
- 5/23 6/17 East main floor EXTERIOR DOORS CLOSED. Use west exterior doors.
- 3. <u>Dillard Hall</u>
- 6/15 7/29 Dillard Level 1 EXTERIOR DOORS CLOSED. 1<sup>st</sup> Summer Semester class will take place in Dillard (Ends 6/14). Exams (6/16-6/17) at alternate location.
- 4. Union Drive/Holmes
  - 6/27 7/22 Holmes Level 0 west
    EXTERIOR DOORS CLOSED. ROAD
    CLOSED.
- Fire Department Access will be provided on Core Campus Site.
- 5. <u>Fort Hill</u>
- 7/4 7/22 SINGLE LANE CLOSED
- 7/25 7/29 ROAD CLOSED

Pave All Areas 7/20 to 7/22

### Core Campus Summer Road Work/Site Work Schedule

### Core Campus - Alpha Beta/Union Closure Plan

### Core Campus Fort Hill Closure Plan

#### Note:

- 1. Emergency, Delivery, ADA, Special Permit ,& Service Vehicle Only Beyond Barricade at Fort Hill St/Williamson Dr.
- 2. Fort Hill sidewalks at work site will be closed.
- 3. Parking along Fort Hill between work site and Calhoun Dr will be open. A turnaround will be established near worksite.
- 4. The barricade west of Brackett along Calhoun Dr will be open allowing two way traffic.

<u>Ft. Hill Closures</u> Single Lane Closure 7/4 to 7/22

Full Road Closure 7/25 to 7/29