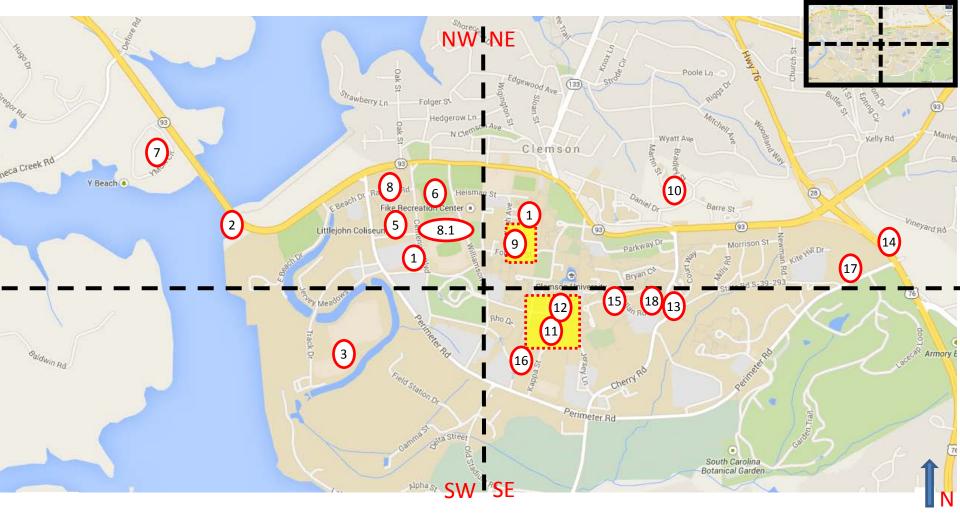

#### **Construction Projects**

- 1. Electrical Duct Bank (BrM)
- 2. Hwy 93 Sanitary Sewer (CC)
- 3. Football Operations Facility (PB)
- 4. Not Used
- 5. Little John Renovation (BM)
- 6. West Campus Energy Plant (SZ)

- 8. Ravenel Rd Stormwater (JG)
- 8.1 Ave of Champions Closure (DF)
- 9. Core Campus (TJ)
- 10. Douthit Hills / Hwy 93 (MP)
  - 11. Watt 4<sup>th</sup> Floor Completion (BM)
- 12. Central Campus Paving (BT)
- 13. Barnes Student Activity Center (KM)
- 7. West Campus Satellite Parking (JG) 14. East Campus Satellite Parking Lot (MS)

- 15. Jordan Hall Various Improvements (Various, MS)
- 16. Lee I & III Various Improvements (Various, MS)
- 17. Water Tower (MP)
- 18. Byrnes Hall Switchgear Replacement (DB)

See "Other Disruptions" Slide for Assigned Project Manger Initial List