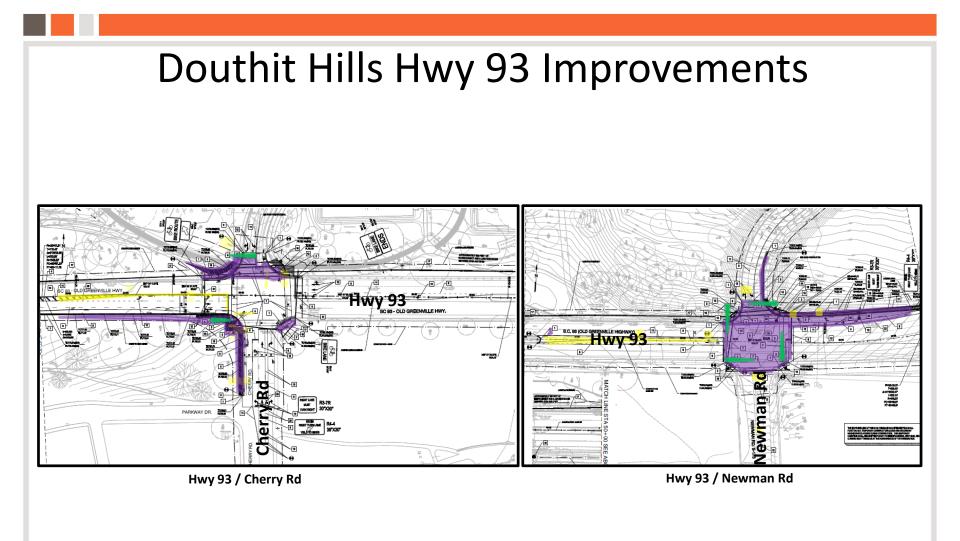

### **Douthit Hills Hwy 93 Improvements**

emson Hous

pad work begins at Hwy 93/ Cherry Hwy 93/Newman Intersections

herry