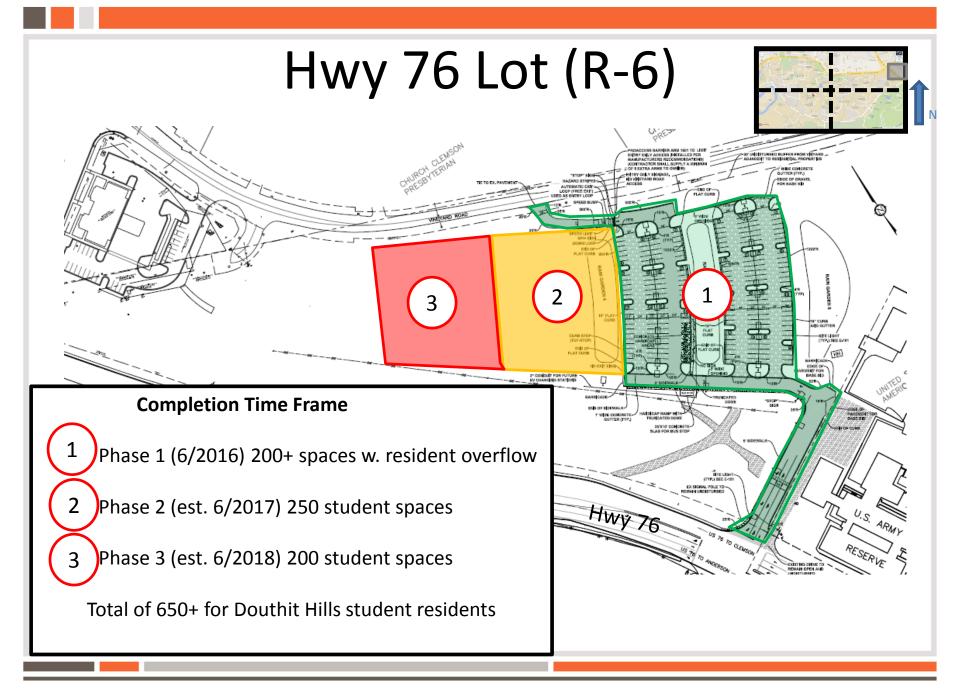

### **Current Projects**

- 1. Football Operations Center Parking Lot
- 2. Hwy 76 (R-6) Parking Lot
- 3. Snow Family Recreation Parking Lot
- 4. Core Campus Parking Spaces
- 5. Central Campus Parking Spaces
- 6. R01 (Kite Hill) Parking Spaces
- 7. E21 (Cherry Rd) Parking Spaces