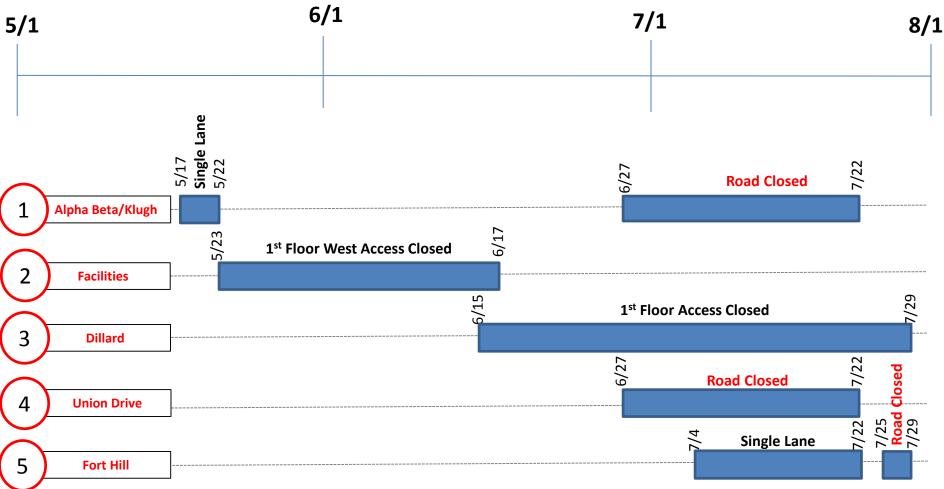

### Core Campus Summer Road Work/Site Work

Note:

- 1. Alpha Beta/Klugh
- 5/16 5/22 Single Lane NO TRUCKS
- 6/27 7/22 Klugh/Alpha Beta
  CLOSED
- 6/27 7/29 SIDEWALK CLOSED
- 2. University Facilities
- 5/23 6/17 East main floor EXTERIOR DOORS CLOSED. Use west exterior doors.
- 3. <u>Dillard Hall</u>
- 6/15 7/29 Dillard Level 1 EXTERIOR DOORS CLOSED. 1<sup>st</sup> Summer Semester class will take place in Dillard (Ends 6/14). Exams (6/16-6/17) at alternate location.
- 4. Union Drive/Holmes
  - 6/27 7/22 Holmes Level 0 west
    EXTERIOR DOORS CLOSED. ROAD
    CLOSED.
- Fire Department Access will be provided on Core Campus Site.
- 5. <u>Fort Hill</u>
- 7/4 7/22 SINGLE LANE CLOSED
- 7/25 7/29 ROAD CLOSED