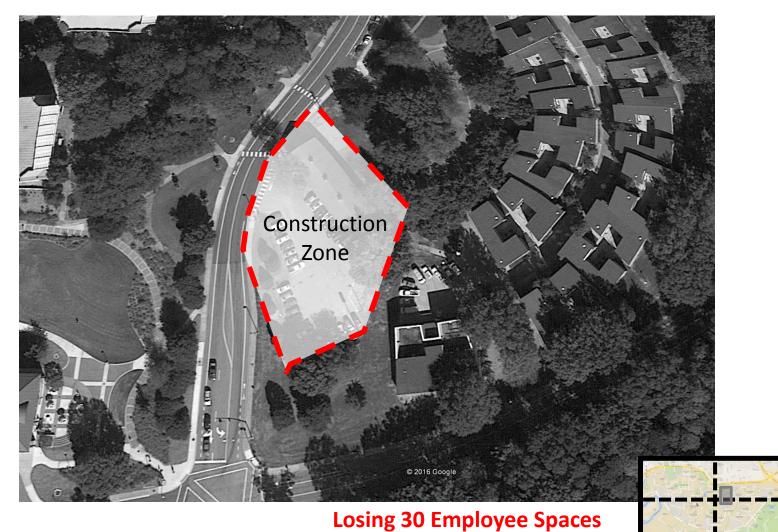

### **Current Projects**

- 1. Football Operations Center Parking Lot
- 2. Hwy 76 (R-6) Parking Lot
- 3. Snow Family Recreation Parking Lot
- 4. Core Campus Parking Spaces
- 5. Central Campus Parking Spaces
- 6. R01 (Kite Hill) Parking Spaces
- 7. E21 (Cherry Rd) Parking Spaces