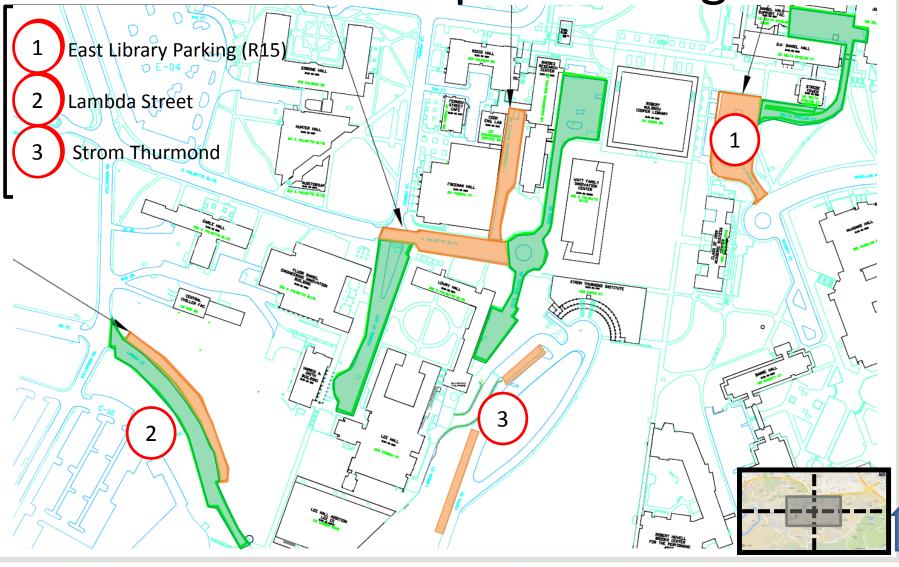

## **Central Campus Parking**

## **Central Campus Parking** East Library (E15) +3 Employee Spaces, Lambda Street + 14 Student 1 2 LED Lighting and an EV Charging Station **Commuter Spaces** Phase 2 STI – Add 25 Employee Spaces 3 Phase 1

#### Add 130 Resident Spaces

Ν