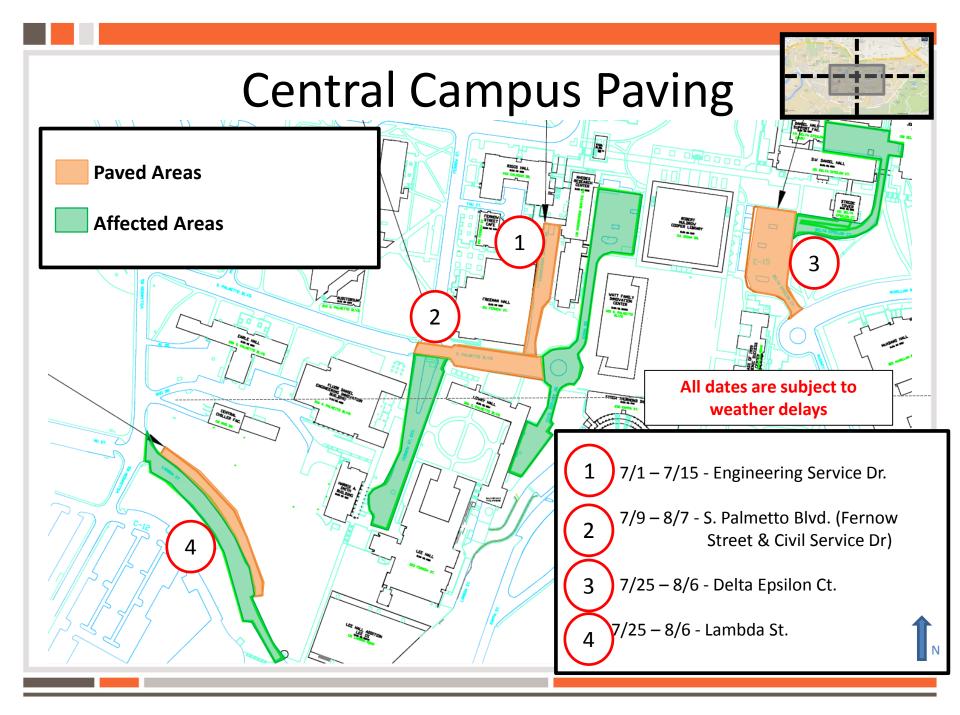

### Core Campus Summer Road Work/Site Work

Note:

- 1. Alpha Beta/Klugh
- 5/16 5/22 Single Lane NO TRUCKS
- 6/27 7/22 Klugh/Alpha Beta
  CLOSED
- 6/27 7/29 SIDEWALK CLOSED
- 2. University Facilities
- 5/23 6/17 East main floor EXTERIOR DOORS CLOSED. Use west exterior doors.
- 3. <u>Dillard Hall</u>
- 6/15 7/29 Dillard Level 1 EXTERIOR DOORS CLOSED. 1<sup>st</sup> Summer Semester class will take place in Dillard (Ends 6/14). Exams (6/16-6/17) at alternate location.
- 4. Union Drive/Holmes
  - 6/27 7/22 Holmes Level 0 west
    EXTERIOR DOORS CLOSED. ROAD
    CLOSED.
- Fire Department Access will be provided on Core Campus Site.
- 5. <u>Fort Hill</u>
- 7/4 7/22 SINGLE LANE CLOSED
- 7/25 7/29 ROAD CLOSED

Pave All Areas 7/20 to 7/22

#### Sitework / Roadwork

- Cooper Library Bridge Repairs (PA)
- Hendrix Paver Repair (BT)
- Martin Concrete Repair (PA)
- McAdams Replace Exterior Stairs (BT)
- S. Palmetto Paving (BT)
- Engineering Drive Renovation (BT)