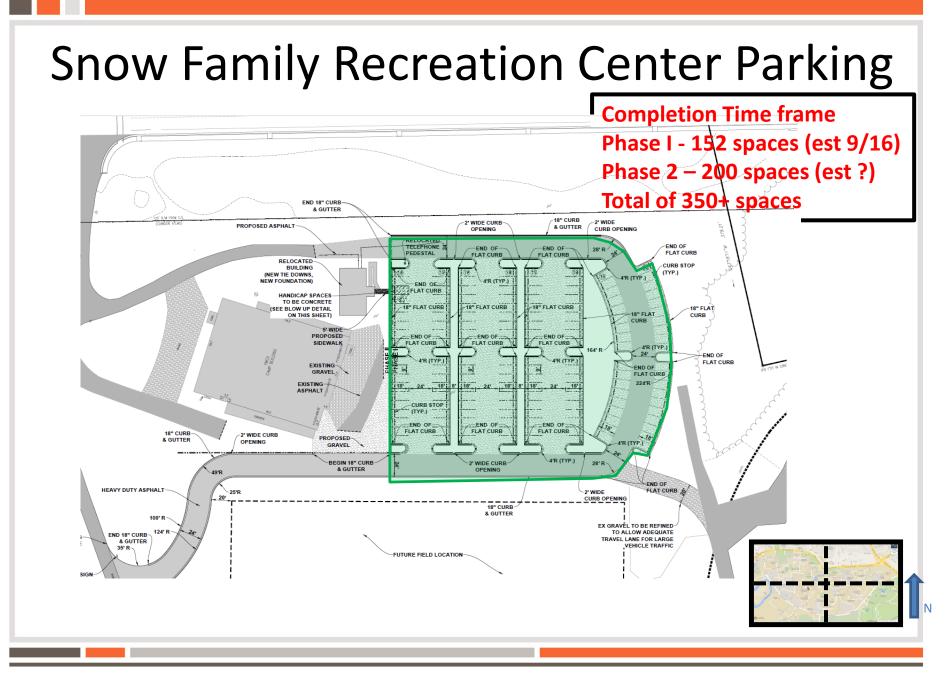

### **Current Projects**

- 1. Football Operations Center Parking Lot
- 2. Hwy 76 (R-6) Parking Lot
- 3. Snow Family Recreation Parking Lot
- 4. Core Campus Parking Spaces
- 5. Central Campus Parking Spaces
- 6. R01 (Kite Hill) Parking Spaces
- 7. E21 (Cherry Rd) Parking Spaces