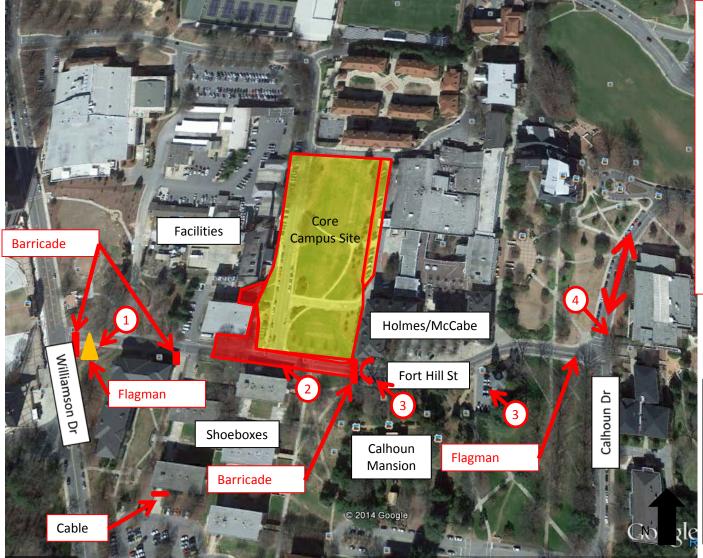

### Core Campus Fort Hill Closure Plan

#### Note:

- 1. Emergency, Delivery, ADA, Special Permit ,& Service Vehicle Only Beyond Barricade at Fort Hill St/Williamson Dr.
- 2. Fort Hill sidewalks at work site will be closed.
- 3. Parking along Fort Hill between work site and Calhoun Dr will be open. A turnaround will be established near worksite.
- 4. The barricade west of Brackett along Calhoun Dr will be open allowing two way traffic.

<u>Ft. Hill Closures</u> Single Lane Closure 7/4 to 7/22

Full Road Closure 7/25 to 7/29