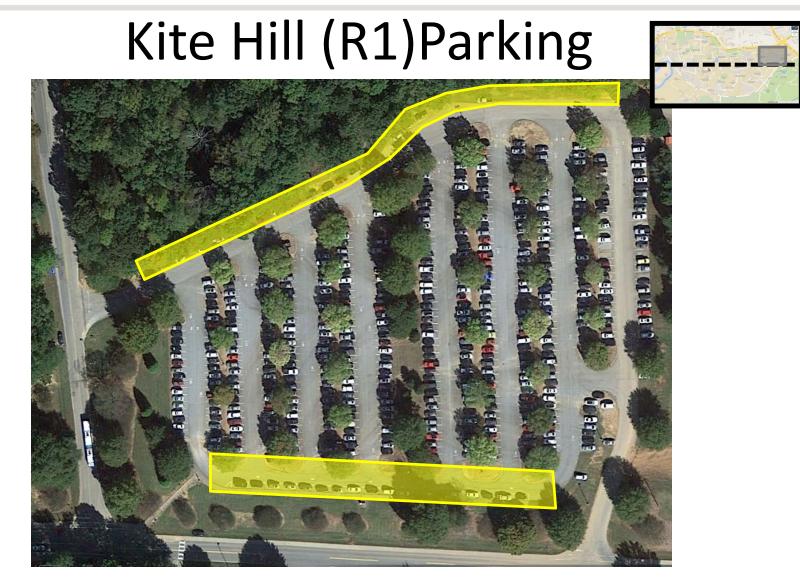

### **Current Projects**

- 1. Football Operations Center Parking Lot
- 2. Hwy 76 (R-6) Parking Lot
- 3. Snow Family Recreation Parking Lot
- 4. Core Campus Parking Spaces
- 5. Central Campus Parking Spaces
- 6. R01 (Kite Hill) Parking Spaces
- 7. E21 (Cherry Rd) Parking Spaces