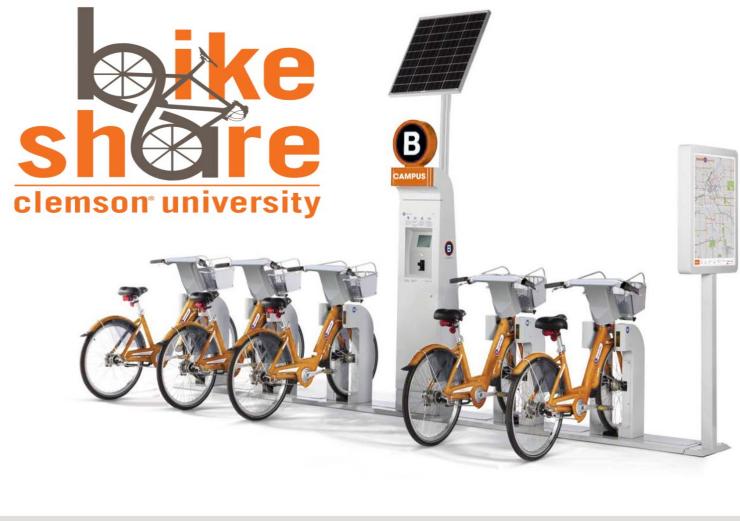

#### **Future Projects**

- 1. Feasibility Study for a Solar Powered Covered Bike Shelter Near Lowry and the Watt Innovation Center
- 2. Ravenel Satellite Parking Lot
- 3. Bike Share Program

### Future Parking Initiatives Bike Share