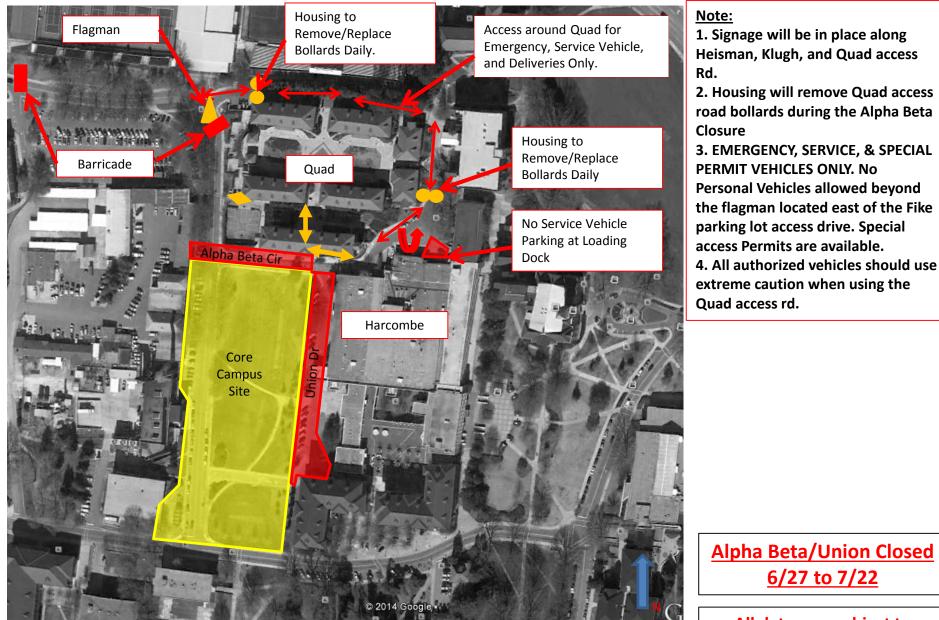

### Core Campus Summer Road Work/Site Work

Note:

- 1. Alpha Beta/Klugh
- 5/16 5/22 Single Lane NO TRUCKS
- 6/27 7/22 Klugh/Alpha Beta
  CLOSED
- 6/27 7/29 SIDEWALK CLOSED
- 2. University Facilities
- 5/23 6/17 East main floor EXTERIOR DOORS CLOSED. Use west exterior doors.
- 3. <u>Dillard Hall</u>
- 6/15 7/29 Dillard Level 1 EXTERIOR DOORS CLOSED. 1<sup>st</sup> Summer Semester class will take place in Dillard (Ends 6/14). Exams (6/16-6/17) at alternate location.
- 4. Union Drive/Holmes
  - 6/27 7/22 Holmes Level 0 west
    EXTERIOR DOORS CLOSED. ROAD
    CLOSED.
- Fire Department Access will be provided on Core Campus Site.
- 5. <u>Fort Hill</u>
- 7/4 7/22 SINGLE LANE CLOSED
- 7/25 7/29 ROAD CLOSED

### Core Campus - Alpha Beta/Union Closure Plan

#### Note:

- 1. Emergency, Delivery, ADA, Special Permit ,& Service Vehicle Only Beyond Barricade at Fort Hill St/Williamson Dr.
- 2. Fort Hill sidewalks at work site will be closed.
- 3. Parking along Fort Hill between work site and Calhoun Dr will be open. A turnaround will be established near worksite.
- 4. The barricade west of Brackett along Calhoun Dr will be open allowing two way traffic.