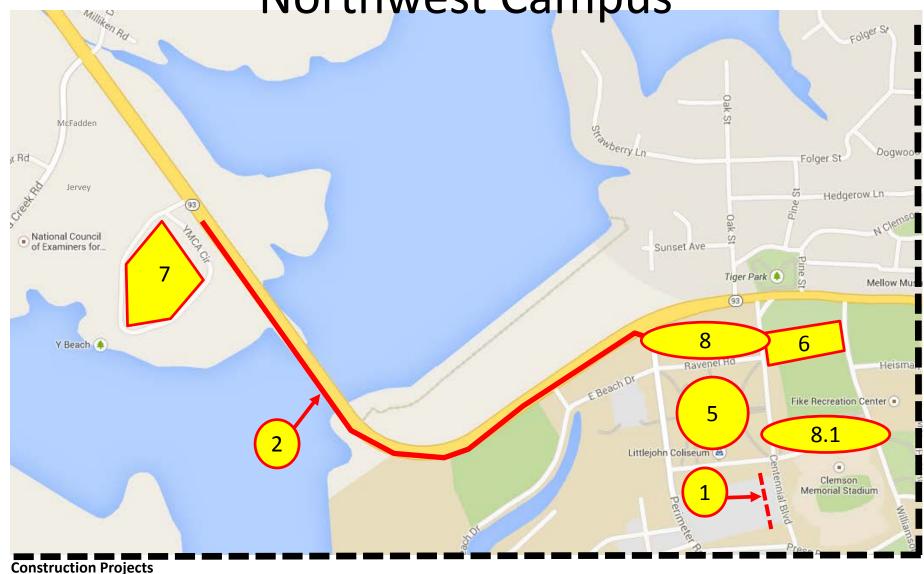

### **Northwest Campus**

- 1. Electrical Duct Bank
- 2. Hwy 93 Sanitary Sewer
- 5. Little John Renovation
- 6. West Campus Energy Plant
- 7. West Campus Satellite Parking
- 8. Ravenel Rd Stormwater
- 8.1 Ave of Champs Closure (1-2days)