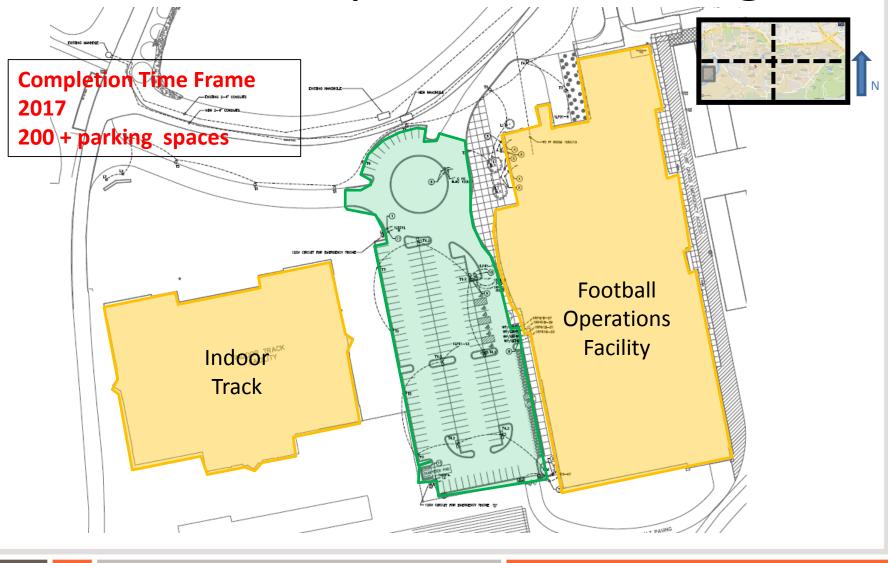

#### **Construction Projects**

3. Football Operations Facility/Parking

### **Current Projects**

- 1. Football Operations Center Parking Lot
- 2. Hwy 76 (R-6) Parking Lot
- 3. Snow Family Recreation Parking Lot
- 4. Core Campus Parking Spaces
- 5. Central Campus Parking Spaces
- 6. R01 (Kite Hill) Parking Spaces
- 7. E21 (Cherry Rd) Parking Spaces

## **Football Operations Parking**