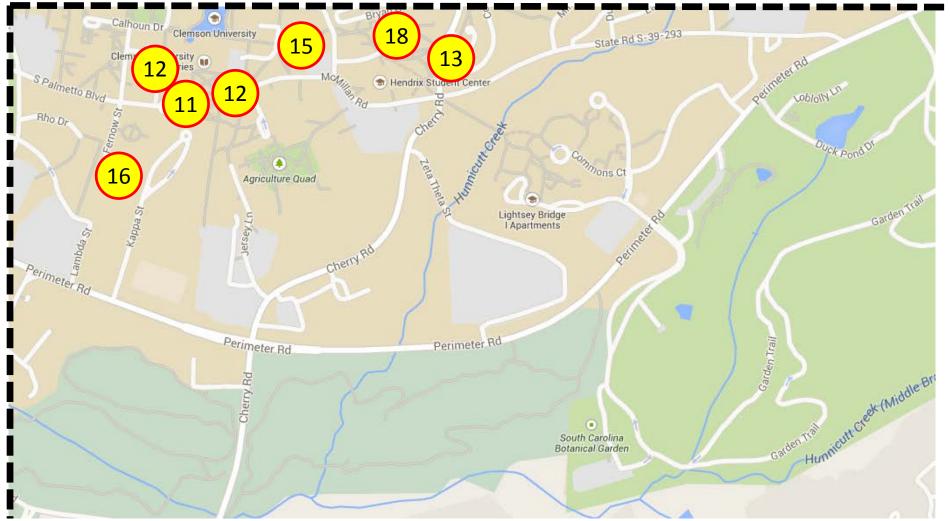

- 15. Jordan Hall Various Improvements (Various, MS)
- 16. Lee I & III Various Improvements (Various, MS)
- 17. Water Tower (MP)
- 18. Byrnes Hall Switchgear Replacement (DB)

See "Other Disruptions" Slide for Assigned Project Manger Initial List

#### **Construction Projects**

- 4. Not Used
- 11. Watt 4<sup>th</sup> Flr Completion
- 12. Central Campus Paving
- 13. Barnes Student Activity Center
- 15. Jordan Hall Various
- 16. Lee I & III Various
- 18. Byrnes Switchgear Replacement