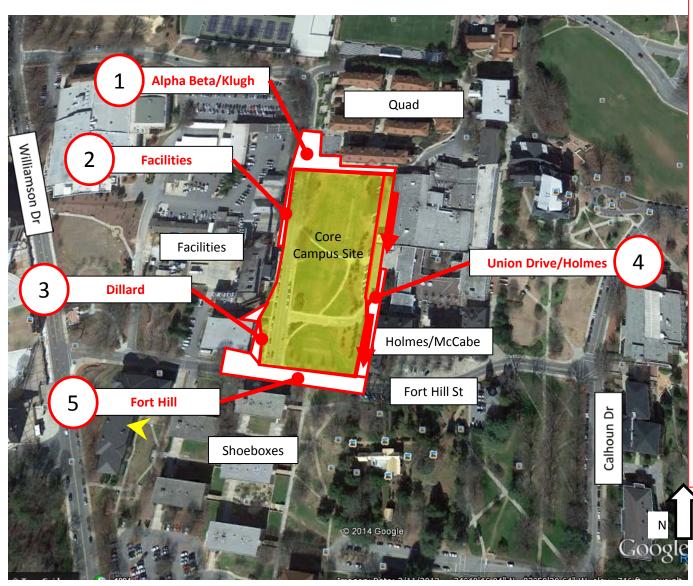

### Core Campus Summer Road Work/Site Work

Note:

- 1. Alpha Beta/Klugh
- 5/16 5/22 Single Lane NO TRUCKS
- 6/27 7/22 Klugh/Alpha Beta
  CLOSED
- 6/27 7/29 SIDEWALK CLOSED
- 2. University Facilities
- 5/23 6/17 East main floor EXTERIOR DOORS CLOSED. Use west exterior doors.
- 3. <u>Dillard Hall</u>
- 6/15 7/29 Dillard Level 1 EXTERIOR DOORS CLOSED. 1<sup>st</sup> Summer Semester class will take place in Dillard (Ends 6/14). Exams (6/16-6/17) at alternate location.
- 4. Union Drive/Holmes
  - 6/27 7/22 Holmes Level 0 west
    EXTERIOR DOORS CLOSED. ROAD
    CLOSED.
- Fire Department Access will be provided on Core Campus Site.
- 5. <u>Fort Hill</u>
- 7/4 7/22 SINGLE LANE CLOSED
- 7/25 7/29 ROAD CLOSED