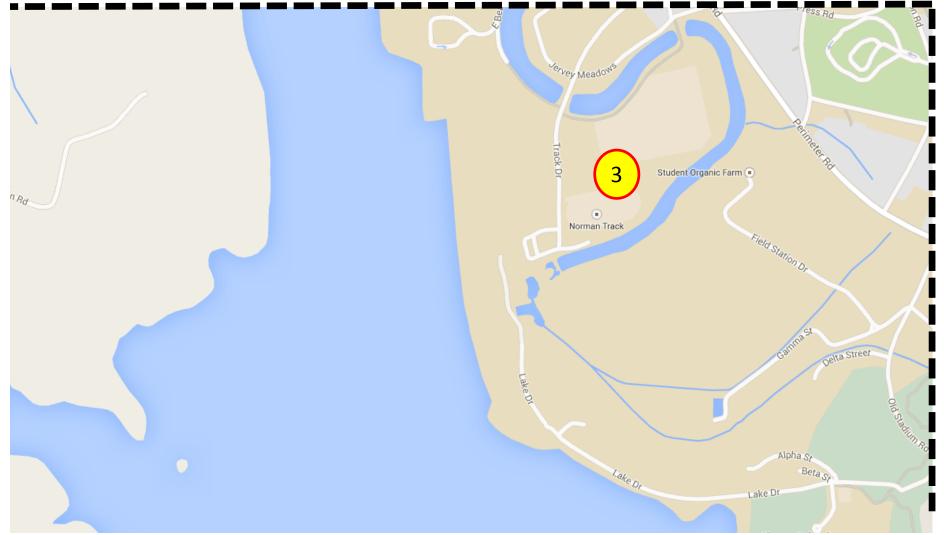

### Core Campus Summer Road Work/Site Work

Note:

- 1. Alpha Beta/Klugh
- 5/16 5/22 Single Lane NO TRUCKS
- 6/27 7/22 Klugh/Alpha Beta
  CLOSED
- 6/27 7/29 SIDEWALK CLOSED
- 2. University Facilities
- 5/23 6/17 East main floor EXTERIOR DOORS CLOSED. Use west exterior doors.
- 3. <u>Dillard Hall</u>
- 6/15 7/29 Dillard Level 1 EXTERIOR DOORS CLOSED. 1<sup>st</sup> Summer Semester class will take place in Dillard (Ends 6/14). Exams (6/16-6/17) at alternate location.
- 4. Union Drive/Holmes
  - 6/27 7/22 Holmes Level 0 west
    EXTERIOR DOORS CLOSED. ROAD
    CLOSED.
- Fire Department Access will be provided on Core Campus Site.
- 5. <u>Fort Hill</u>
- 7/4 7/22 SINGLE LANE CLOSED
- 7/25 7/29 ROAD CLOSED