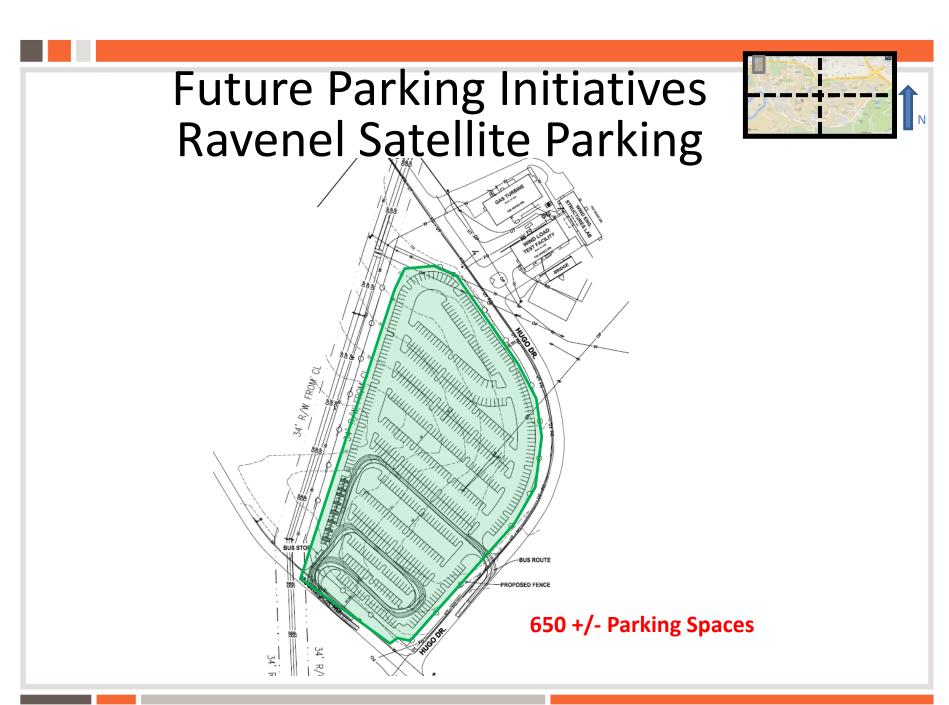

#### **Future Projects**

- 1. Feasibility Study for a Solar Powered Covered Bike Shelter Near Lowry and the Watt Innovation Center
- 2. Ravenel Satellite Parking Lot
- 3. Bike Share Program