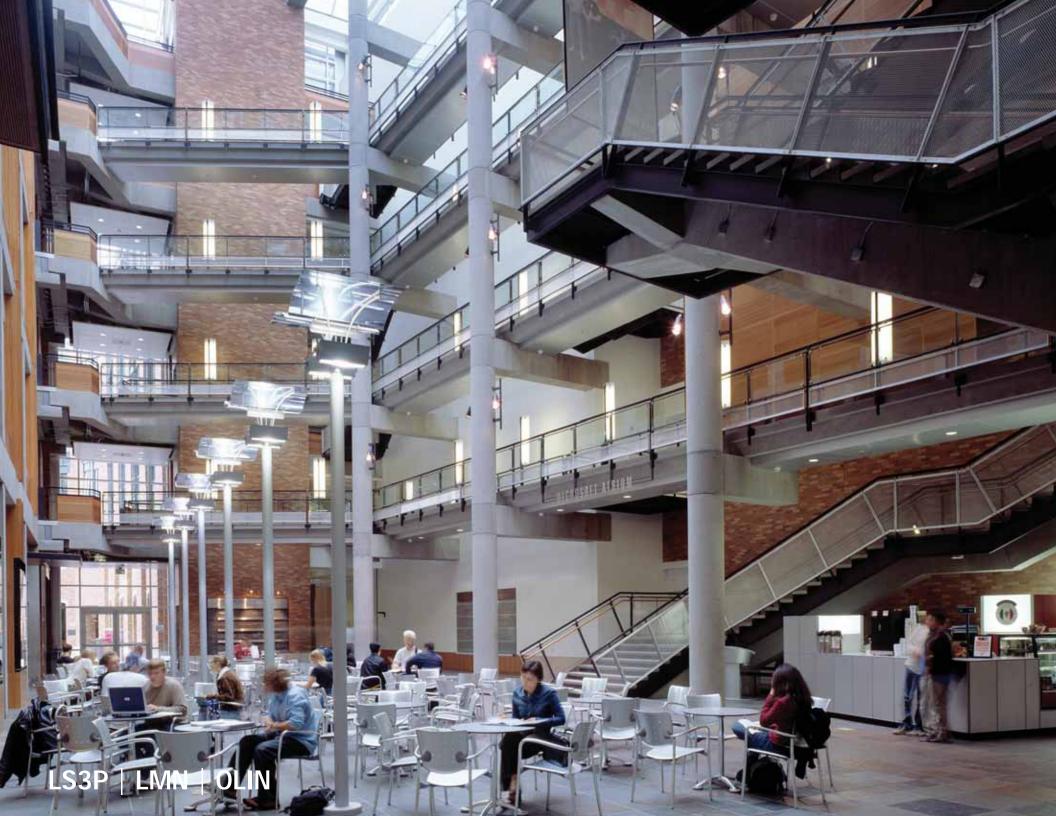

### FOSTER SCHOOL OF BUSINESS PACCAR HALL UNIVERSITY OF WASHINGTON

"It is clear that the extensive planning process undertaken with the business school faculty, including their tours of peer institutions, enabled all to develop this most responsive design."

> 2011 AIA COMMITTEE ON ARCHITECTURE FOR EDUCATION AWARDS JURY

*II* The way business is taught today involves exposing students to the concept of **teams** – their power, effective operation, psychology and dynamics within the corporate framework. *II* 

JAMES JIAMBALVO, DEAN OF FOSTER SCHOOL OF BUSINESS UNIVERSITY OF WASHINGTON

LMN | OLIN

LS3